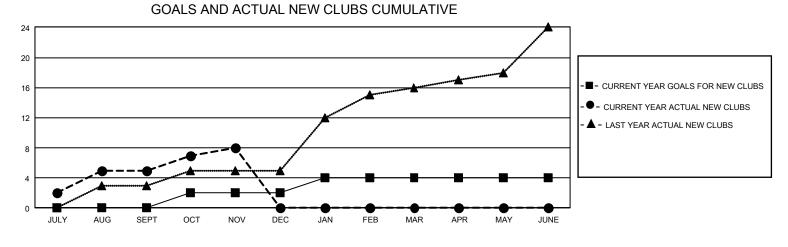

## GAT MONTHLY MEMBERSHIP PROGRESS REPORT Result

GMT Constitutional Area 6 - S, Group B

REPORT DOES NOT INCLUDE CLUBS IN UNDISTRICTED AREAS.

| Clubs                 |               |           |               | Members               |                         |                         |                                                    |
|-----------------------|---------------|-----------|---------------|-----------------------|-------------------------|-------------------------|----------------------------------------------------|
| RESULTS FOR 2024-2025 |               |           |               | RESULTS FOR 2024-2025 |                         |                         |                                                    |
| QUARTER               | NEW CLUB GOAL | NEW CLUBS | DROPPED CLUBS | QUARTER               | MBER GROWTH NET<br>GOAL | MEMBER GROWTH<br>ACTUAL | DROPPED MEMBERS<br>ACTUAL (including<br>transfers) |
| JULY/AUG/SEPT         | - 0           | 5         | 6             | JULY/AUG/SEPT         | 30                      | 596                     | 307                                                |
| OCT/NOV/DEC           | 6             | 3         | 0             | OCT/NOV/DEC           | 60                      | 277                     | 113                                                |
| JAN/FEB/MAR           | 6             | 0         | 0             | JAN/FEB/MAR           | 35                      | 0                       | 0                                                  |
| APR/MAY/JUNE          | 0             | 0         | 0             | APR/MAY/JUNE          | 15                      | 0                       | 0                                                  |