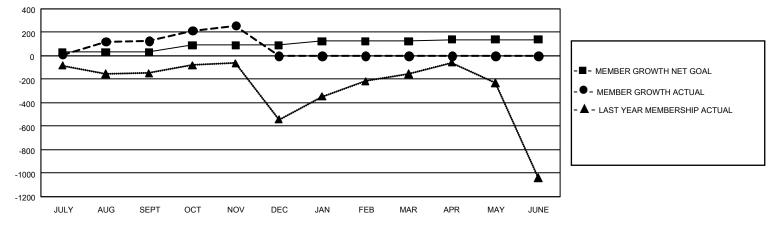

## GAT MONTHLY MEMBERSHIP PROGRESS REPORT Result

GMT Constitutional Area 6 - S, Group B

REPORT DOES NOT INCLUDE CLUBS IN UNDISTRICTED AREAS.

| Clubs                 |               |           |               | Members               |                         |                         |                                                    |
|-----------------------|---------------|-----------|---------------|-----------------------|-------------------------|-------------------------|----------------------------------------------------|
| RESULTS FOR 2024-2025 |               |           |               | RESULTS FOR 2024-2025 |                         |                         |                                                    |
| QUARTER               | NEW CLUB GOAL | NEW CLUBS | DROPPED CLUBS | QUARTER               | MBER GROWTH NET<br>GOAL | MEMBER GROWTH<br>ACTUAL | DROPPED MEMBERS<br>ACTUAL (including<br>transfers) |
| JULY/AUG/SEPT         | - 0           | 5         | 6             | JULY/AUG/SEPT         | 30                      | 596                     | 307                                                |
| OCT/NOV/DEC           | 6             | 3         | 0             | OCT/NOV/DEC           | 60                      | 277                     | 113                                                |
| JAN/FEB/MAR           | 6             | 0         | 0             | JAN/FEB/MAR           | 35                      | 0                       | 0                                                  |
| APR/MAY/JUNE          | 0             | 0         | 0             | APR/MAY/JUNE          | 15                      | 0                       | 0                                                  |